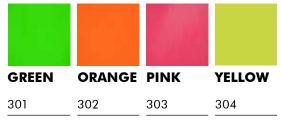

## FLEX-SOFT (NO-CUT)

Self-Weeding Flex/Vinyl Digital Transfer Media



# ARE YOU STILL CUTTING & WEEDING?

With Flex-Soft (No-Cut) you can create trending vintage looks, print ultra-fine text and single-color designs with detail, that you only know from screen printed designs.

This self-weeding vinyl alternative can be used with an inexpensive Standard Laser Printer as well as on your White Toner System. Enhance your system with fluorescent neon colors, shiny metallic and super-vibrant standard colors. You can also combine Flex-Soft (No-Cut) with Laser-Dark (No-Cut) LowTemp. Discover the limitless possibilities.



#### STANDARD COLORS



#### **METALLIC COLORS**



#### **NEON/FLUORESCENT COLORS** (BLACK LIGHT)



#### **PRINTABLE SUBSTRATES**

| Material   | Temp                   | Time       | Pressure             |
|------------|------------------------|------------|----------------------|
| Cotton     | 135-155°C<br>275-311°F | 30 Sec.    | 3-4 Bar<br>40-60 PSI |
| Polyester  | 135°C<br>275°F         | 30 Sec.    | 3 Bar<br>40 PSI      |
| Mixed Fab. | 130-160°C<br>266-320°F | 30 Sec.    | 3-4 Bar<br>40-60 PSI |
| Nylon      | 135°C<br>275°F         | 10/10 Sec. | 2 Bar<br>30 PSI      |

| Material | Temp                   | Time       | Pressure             |
|----------|------------------------|------------|----------------------|
| Denim    | 135-155°C<br>275-311°F | 30 Sec.    | 3-4 Bar<br>40-60 PSI |
| Felt     | 135°C<br>275°F         | 10 Sec.    | 2-3 Bar<br>30-40 PSI |
| Paper    | 1