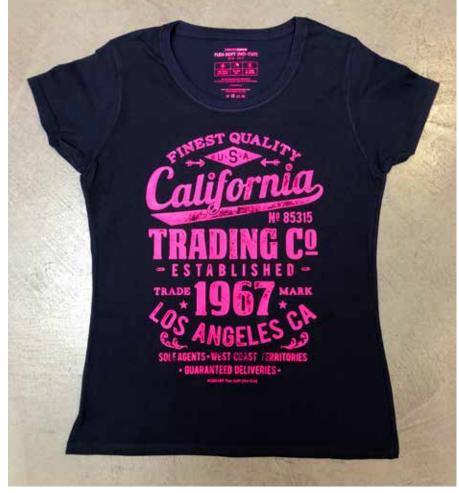

#### **PRODUCT DETAILS**

Flex-Soft (No-Cut) is a 2-paper solution comprised of a colored A-Foil sheet and B-Paper LowTemp. You can print single-color self-weeding transfers without requiring specific printers. This unique material comes in over 21 colors and offers stunning metallic, fluorescent neon and popular standard colors, such as white, red or blue.