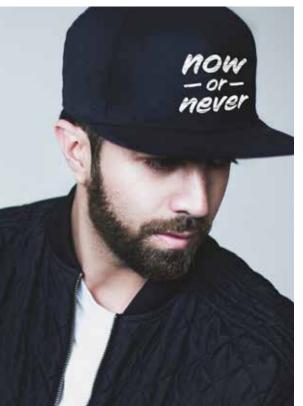

# ARE YOU STILL CUTTING & WEEDING?

With Flex-Soft (No-Cut) you can create trending vintage looks, print ultra-fine text and single-color designs with detail, that you only know from screen printed designs.

## MAKE VINTAGE YOUR ADVANTAGE

Retro style is fashionable today like never before. Use this chance and create with Flex-Soft (No-Cut) complex vintage designs in just a few minutes. Of course without cutting or weeding. Available in standard, neon and metallic colors.