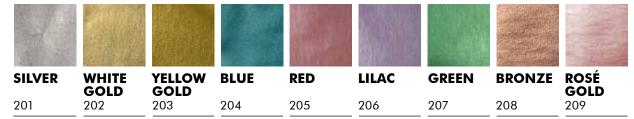

#### **METALLIC COLORS**

#### **PRODUCT DETAILS**

Flex-Soft (No-Cut) is a 2-paper solution comprised of a colored A-Foil sheet and B-Paper LowTemp. You can print single-color self-weeding transfers without requiring specific printers. This unique material comes in over 21 colors and offers stunning metallic, fluorescent neon and popular standard colors, such as white, red or blue.