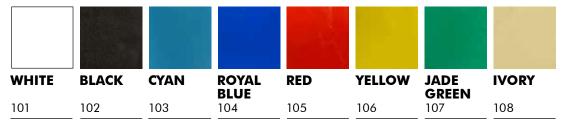

#### STANDARD COLORS

#### **PRODUCT DETAILS**

Flex-Soft (No-Cut) is a 2-paper solution comprised of a colored A-Foil sheet and B-Paper LowTemp. You can print single-color self-weeding transfers without requiring specific printers. This unique material comes in over 21 colors and offers stunning metallic, fluorescent neon and popular standard colors, such as white, red or blue.