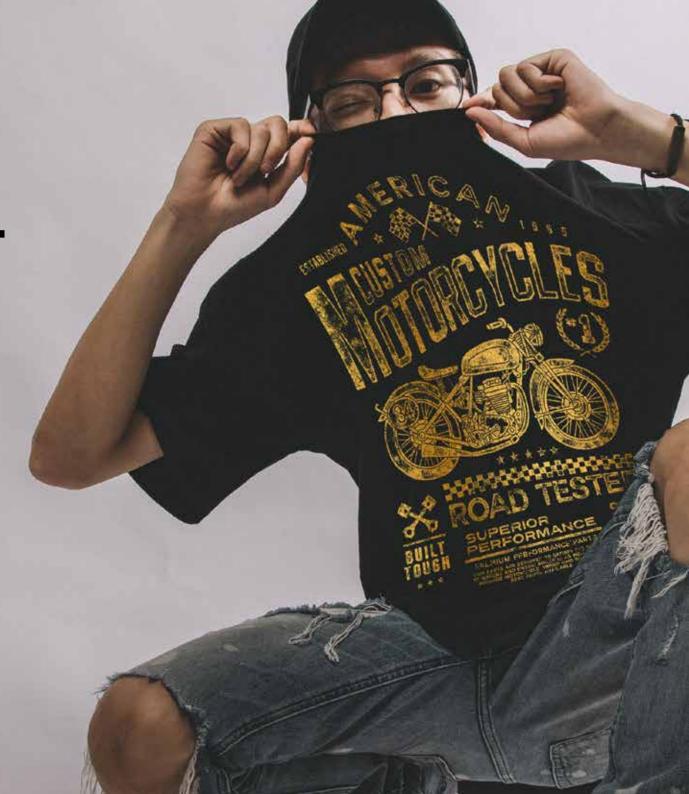

#### **PRODUCT DETAILS**

Flex-Soft (No-Cut) is a 2-paper solution comprised of a colored A-Foil sheet and B-Paper LowTemp. You can print single-color self-weeding transfers without requiring specific printers. This unique material comes in over 21 colors and offers stunning metallic, fluorescent neon and popular standard colors, such as white, red or blue.

## **IMAGINATION** IS YOUR ONLY LIMITATION

Any image can be printed. You will not have to turn your customer away or lose valuable time discussing or experimenting what can be cut and weeded.