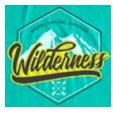

#### IN JUST A FEW MINUTES - Print all designs without cutting and weeding.

**STANDARD** 

**VINTAGE** 

**RASTERIZED** 

**USED LOOK** 

DAMAGED

**MULTI-LAYER** 

GRUNGE

## MAKE VINTAGE YOUR ADVANTAGE

Retro style is fashionable today like never before. Use this chance and create with Flex-Soft (No-Cut) complex vintage designs in just a few minutes. Of course without cutting or weeding. Available in standard, neon and metallic colors.