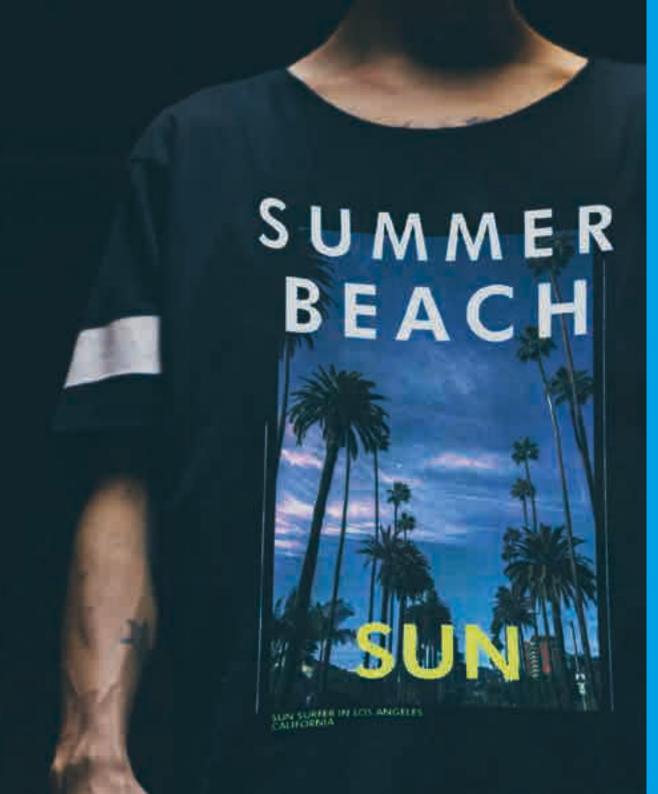

## **REVOLUTIONARY TECHNOLOGY**

The revolutionary White Toner printers from OKI have removed the last barrier in creativity and design. Together with the FOREVER range of transfer papers and TransferRIP software, it becomes a stunning "all-in-one" printing machine.

From light and dark garments, polyester, leather or nylon to hard surfaces like mugs or mirrors and even temporary tattoos – with the right paper, there is almost nothing you can't decorate.