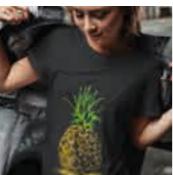

## **LASER-DARK** (NO-CUT) LOWTEMP

Laser-Dark (No-Cut) LowTemp is a 2-paper heat transfer system comprised of A-Foil and B-Paper LowTemp. This solution let's you print extra bright colors as well as hot stamping foils, without cutting and weeding.

## **ADVANTAGES**

- Multiple Applications
- Multi-Color Designs
- No Cutting & No Weeding
- Very Soft Touch
- High Washability
- Vibrant & Brilliant Colors
- Oeko-Tex Standard 100 (Class 1) Certified

## **APPLICATIONS & MATERIALS**

- Cotton
- Silk
- Polyester Leather
- Mixed Fabric
- Nylon
- Denim
- Felt And more Paper/Card

Wood

Book Covers