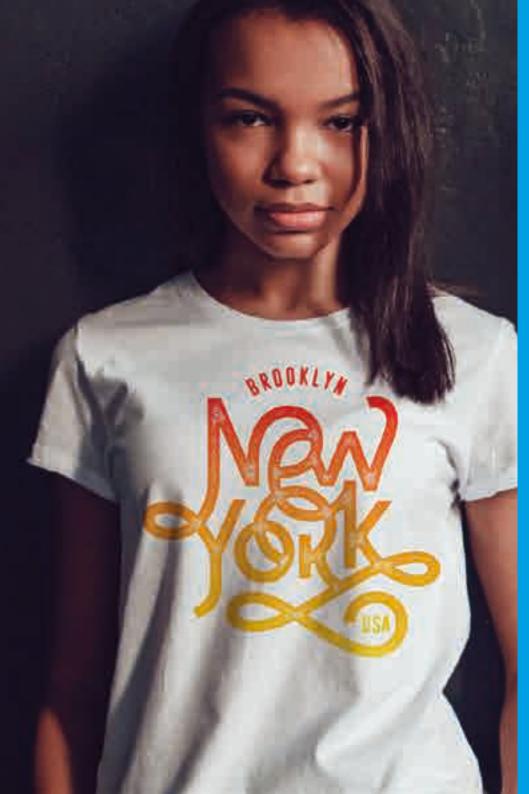

## **LASER-DARK** (NO-CUT) LOWTEMP

Laser-Dark (No-Cut) LowTemp is a 2-paper heat transfer system comprised of A-Foil and B-Paper LowTemp. This solution let's you print extra bright colors as well as hot stamping foils, without cutting and weeding.

## **ADVANTAGES**

- Multiple Applications
- Multi-Color Designs
- No Cutting & No Weeding
- Very Soft Touch
- High Washability
- Vibrant & Brilliant Colors
- Oeko-Tex Standard 100 (Class 1) Certified

## **APPLICATIONS & MATERIALS**

- Cotton
- Silk
- Polyester Leather
- Mixed Fabric
- Nylon
- Denim
- Felt And more Paper/Card

Wood

Book Covers