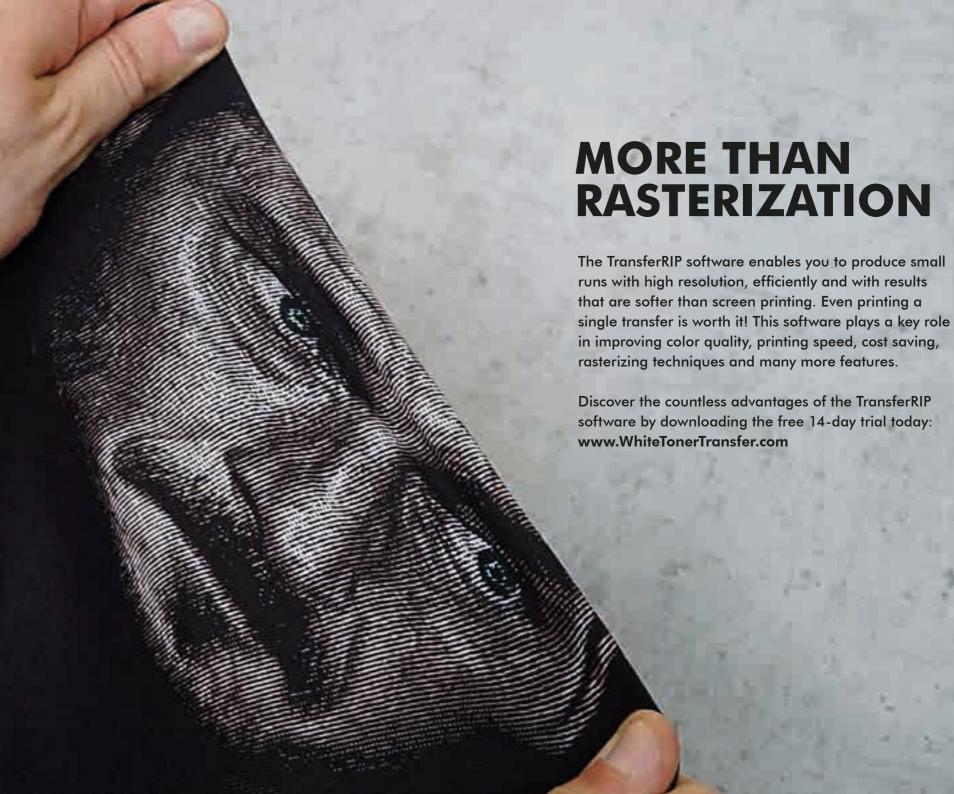

## TRANSFER RIP **SOFTWARE**

The most important piece of software that you can buy for your White Toner System and a must-have for every OKI user! This software goes beyond the capabilities of graphic editing software and optimizes your images for the needs of garment decorators.

#### **ADVANTAGES**

- Save On White Toner (Up to 25% Savings)
- Save Toner By Rasterizing Images (Up to 35% Savings)
- Much Softer Hand (No More Plastic feel)
- Significantly Reduces Cracking
- Extremely Fast Printing
- High Washability
- Designs with Unique Looks
- The Perfect Design in 5 Steps

## **FEATURES**

- Color Management Controls
- White Toner Controls 1-Click Rasterization
- Job Management
- Cost Calculation
- Layout

- Under Filling (Remove) White Outlines)
- Selective Color Correction
- Background/Substrate Color Preview