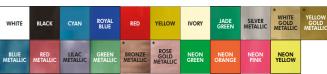

## **AVAILABLE COLORS**

## **FLEX-SOFT** (NO-CUT)

Flex-Soft (No-Cut) is a 2-paper solution comprised of a colored A-Foil sheet and B-Paper LowTemp. You can print single-color self-weeding transfers without requiring specific printers. This unique material comes in over 21 colors and offers stunning metallic, fluorescent neon and popular standard colors, such as white, red or blue.