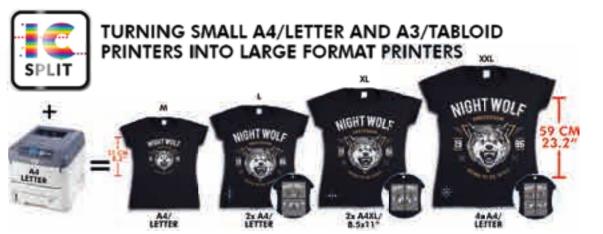

## **IC-SPLIT SOFTWARE**

- Scale Images Up
- Split Images Across Multiple
- Print DIN A2 and Larger

## **IC-SPLIT SOFTWARE**

Breaking the limits of your printer! This smart software splits your designs across several sheets, so that you can use a small printer to create larger designs. IC-Split is the software to produce large formats, such as DIN A2/Tabloid "Extra Plus" or special widths and lengths with small A4/Letter or A3/Tabloid printers.

## **ADVANTAGES**

- Self-Explanatory Process
- Split Designs with just a few Clicks
- Automatic Generation of an Abstract Cutting Line for Dark And Light Backgrounds
- Generate PDF or PNG Files
- No Additional Media Costs
- Transparent Film for Easy Positioning
- No Visible Line after Transfer
- Also Suitable for Rasterized Images
- Print Custom Widths and Lengths
- Formats in DIN A2 and Larger are Possible
- Print Giant Designs onto XXL Shirts
- Suitable for CMYW or CMYK Laser/LED Printers