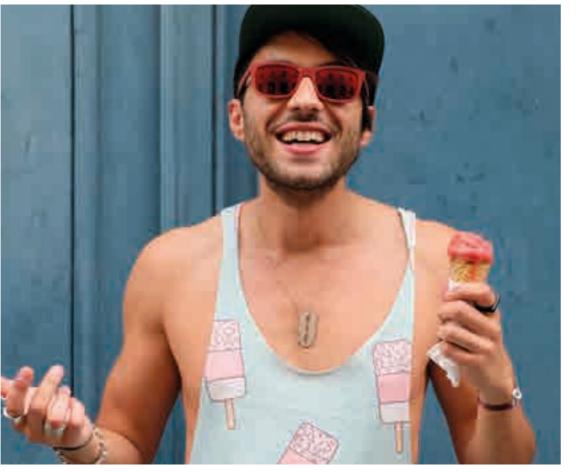

## AT THE SPEED **OF LIGHT**

Sometimes jobs need to be done quick and cost-efficient. FOREVER's Laser-Light (No-Cut) media for White Toner printers does not require a marrying step. It allows you to print garments in a fraction of the time for a fraction of the cost. Great for all those giveaway promotional shirts or cotton tote bags.

Simply print, press & peel warm. Laser-Light (No-Cut) provides outstanding color vibrancy onto light colored garments (white, grey, pastel, etc.) thanks to the White Toner used. Tip: If you prefer a washed out vintage look, try it onto darker garments.