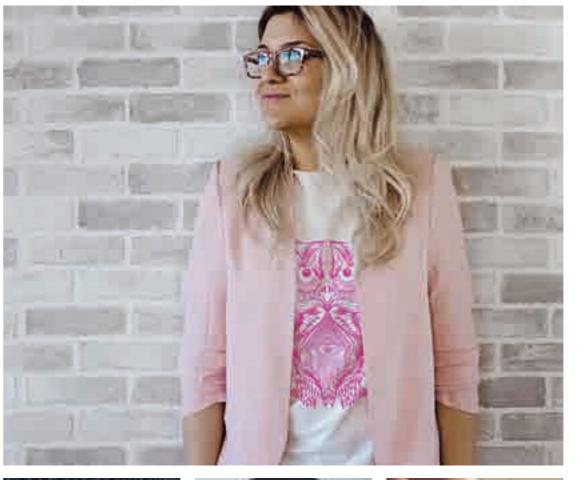

## **LASER-LIGHT** (NO-CUT)

A single-sheet transfer paper with great color vibrancy and high production speeds for promotional items.

## AT THE SPEED **OF LIGHT**

Sometimes jobs need to be done quick and cost-efficient. FOREVER's Laser-Light (No-Cut) media for White Toner printers does not require a marrying step. It allows you to print garments in a fraction of the time for a fraction of the cost. Great for all those giveaway promotional shirts or cotton tote bags.

Simply print, press & peel warm. Laser-Light (No-Cut) provides outstanding color vibrancy onto light colored garments (white, grey, pastel, etc.) thanks to the White Toner used. Tip: If you prefer a washed out vintage look, try it onto darker garments.