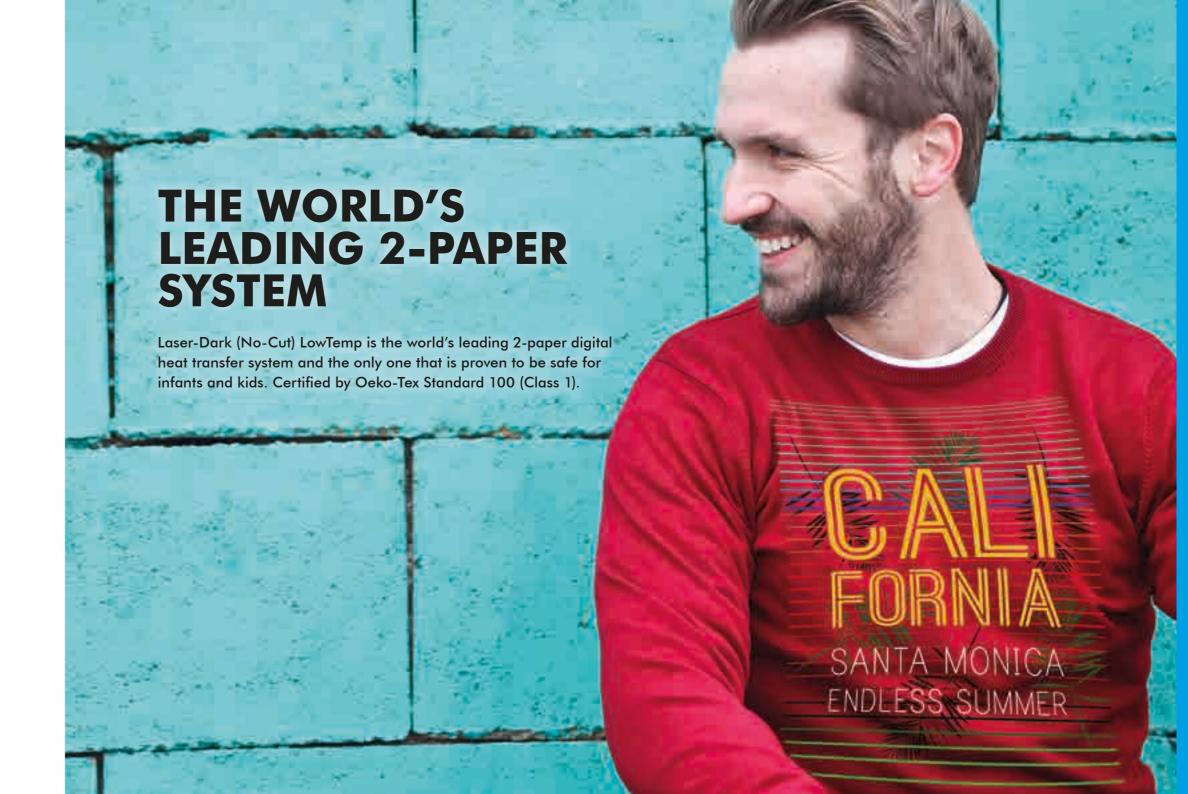

## TRANSFER SOLUTIONS

LASER-DARK (NO-CUT) LOWTEMP

- Multi-Color Designs
- Light & Dark Garments
- Multiple Applications
- High Washability

**HOT STAMPING FOILS** 

- Light & Dark Garments
- Single-Color Designs
- Metallic Effects
- 51 Colors Available

## **LASER-DARK** (NO-CUT) LOWTEMP

Laser-Dark (No-Cut) LowTemp is a 2-paper heat transfer system comprised of A-Foil and B-Paper LowTemp. This solution let's you print extra bright colors as well as hot stamping foils, without cutting and weeding.

## **ADVANTAGES**

- Multiple Applications
- Multi-Color Designs
- No Cutting & No Weeding
- Very Soft Touch
- High Washability
- Vibrant & Brilliant Colors
- Oeko-Tex Standard 100 (Class 1) Certified