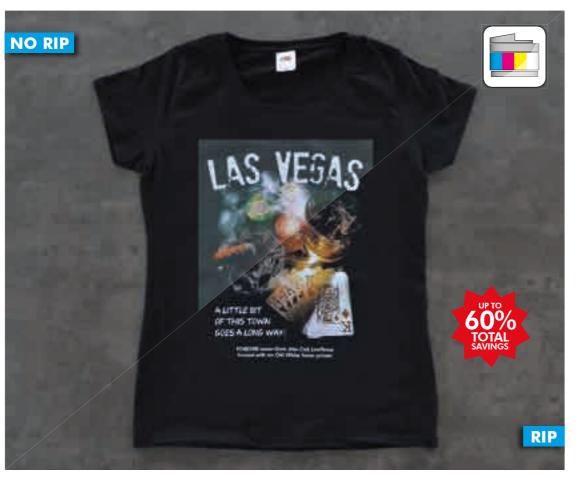

## TRANSFER RIP **SOFTWARE**

The most important piece of software that you can buy for your White Toner System and a must-have for every OKI user! This software goes beyond the capabilities of graphic editing software and optimizes your images for the needs of garment decorators.

#### **ADVANTAGES**

- Save On White Toner (Up to 25% Savings)
- Save Toner By Rasterizing Images (Up to 35% Savings)
- Much Softer Hand (No More Plastic feel)
- Significantly Reduces Cracking
- Extremely Fast Printing
- High Washability
- Designs with Unique Looks
- The Perfect Design in 5 Steps

## **FEATURES**

- Color Management Controls
- White Toner Controls 1-Click Rasterization
- Job Management
- Cost Calculation
- Layout

- Under Filling (Remove) White Outlines)
- Selective Color Correction
- Background/Substrate Color Preview