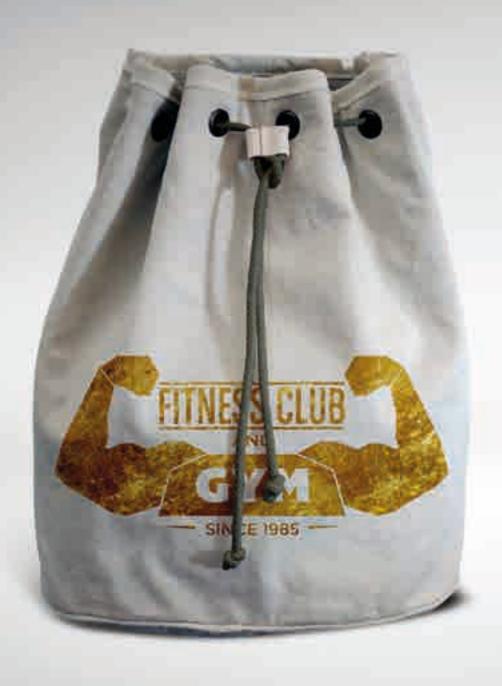

## LASER-DARK (NO-CUT)

The innovative Laser-Dark (No-Cut) Lite is a 2-paper system comprising of A-Foil Finishing and B-Lite paper. This product opens up completely new possibilities for printing textile merchandising products, such as tote bags, sports bags, as well as napkins, key rings and hard surfaces such as paper and wood.

### **APPLICATIONS & MATERIALS**

- Tote Bags
- Cool Bags
- Umbrellas Sports Bags
- Packaging
- Key Fobs
- Pillows Napkins
  - Gift Products And more