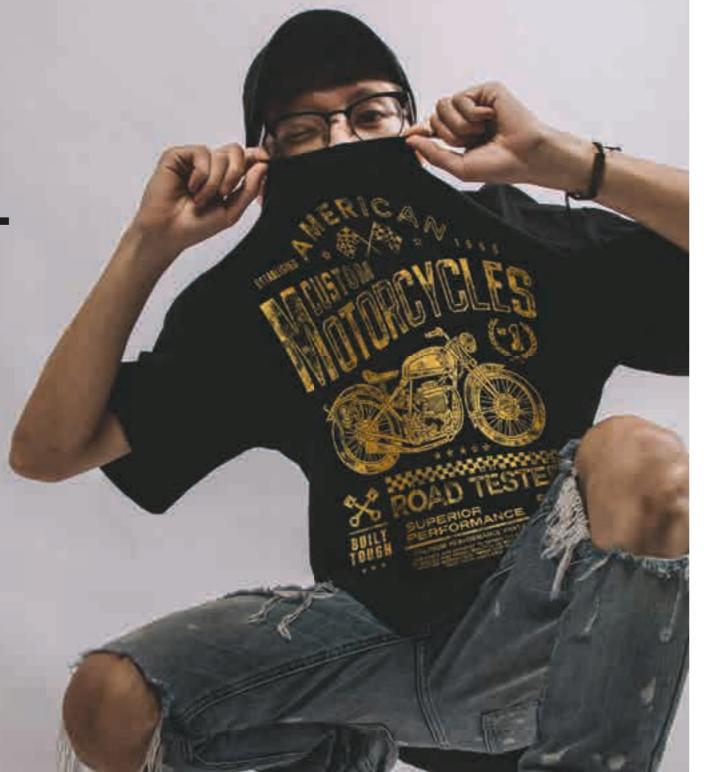

## **LASER-DARK** (NO-CUT) LOWTEMP

Laser-Dark (No-Cut) LowTemp is a 2-paper heat transfer system comprised of A-Foil and B-Paper LowTemp. This solution let's you print extra bright colors as well as hot stamping foils, without cutting and weeding.

## **ADVANTAGES**

- Multiple Applications
- Multi-Color Designs
- No Cutting & No Weeding
- Very Soft Touch
- High Washability
- Vibrant & Brilliant Colors
- Oeko-Tex Standard 100 (Class 1) Certified

## **APPLICATIONS & MATERIALS**

- Cotton
- Silk
- Polyester Leather
- Mixed Fabric
- Nylon
- Denim
- Felt And more Paper/Card

Wood

Book Covers