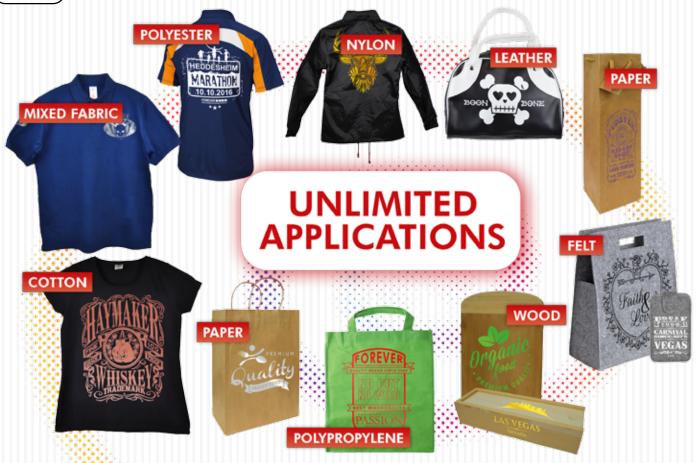

## FINE DETAILS, RASTER, VINTAGE & USED LOOK

Any image can be printed. You will not have to turn your customer away or lose valuable time discussing or experimenting what can be cut and weeded.

## SUITABLE FOR COTTON & POLYESTER

Transfer printing on dark colored polyester garments with Flex is a challenge. Once the sublimation dyes in the polyester garment become activated, they start migrating through the Flex material, polluting it during the transfer process and sometimes after washing. Flex/Vinyl manufacturers offer a Subli-Stop function to avoid this. With Flex-Soft (No-Cut), you only need one material for both garments. Because the sublimation dyes are not activated with the Flex-Soft (No-Cut) application temperature of 275°F (135°C) there is no color migration.

## SUITABLE FOR FASHION

Through the unlimited design possibilities like Rasterization, Used Look, Vintage Effect and Fine Details, you can finally conquer areas in the industry that were beyond the reach of conventional Flex/Vinyl foils.