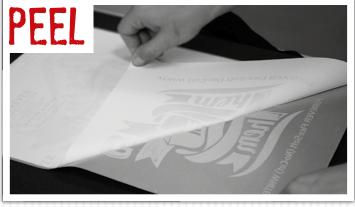

### **APPLICATION of FLEX-SOFT (NO-CUT)**

**Print** your file onto the colored A-Foil.

**?** Press the A-Foil together with the B-Paper LowTemp.

**3 Peel** A & B media apart and see, that the white opaque adhesive of the B-Paper LowTemp sticks only to the toner on the A-Foil. Now your transfer is ready.