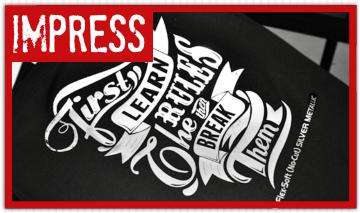

t, doesn't require high investment and it is a dry system, which means, no headaches with drying inks, humidity or climate changes.

"

I have worked very hard on the No-Cut products and I am proud to see the result of my 20 years experience in Research & Development for the Transfer Printing Industry. The wind has changed its direction. The revival of Laser Transfer Printing can't be stopped. Go for it. Be a part of the revolution.

Bülent Öz Managing Director & Chief Developer

### **APPLICATION of FLEX-SOFT (NO-CUT)**



**Print** your file onto the colored A-Foil.



**?** Press the A-Foil together with the B-Paper LowTemp.



**3 Peel** A & B media apart and see, that the white opaque adhesive of the B-Paper LowTemp sticks only to the toner on the A-Foil. Now your transfer is ready.



Press the A-Foil Transfer on your shirt and you will be impressed!

### **A-FOIL COLORS**



WHITE BLACK CYAN ROYAL BLUE RED YELLOW JADE GREEN 101 102 103 104 105 106 107

IVORY 108

#### **METALLIC**

SILVER METALLIC WHITE GOLD METALLIC METALLIC 201 BLUE METALLIC 204 RED METALLIC 205 LILAC METALLIC GREEN METALLIC 207

BRONZE METALLIC 208

#### **NEON** ILLUMINATE UNDER BLACK-LIGHT (FLUORESCENT EFFECT)

NEON GREEN NEON ORANGE NEON PINK NEON YELLOW 301 302 303 304

## **B-PAPER LowTemp**

Laser-Dark (No-Cut)

SELF-MISTERN

A SAPEGAL ANTENNAME

B-PAPER LOWTemp

White Base
(Do not Print on this paper)

The B-Paper LowTemp was developed specifically for the A-Foil. It is finely tuned to ensure the transfer process is as fast as possible and it is suitable for the application process with all