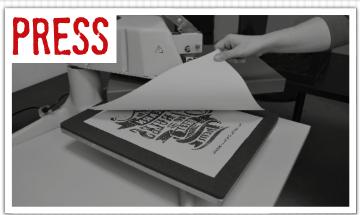

### **APPLICATION of FLEX-SOFT (NO-CUT)**

**Print** your file onto the colored A-Foil.

**?** Press the A-Foil together with the B-Paper LowTemp.

**3 Peel** A & B media apart and see, that the white opaque adhesive of the B-Paper LowTemp sticks only to the toner on the A-Foil. Now your transfer is ready.

Press the A-Foil Transfer on your shirt and you will be impressed!