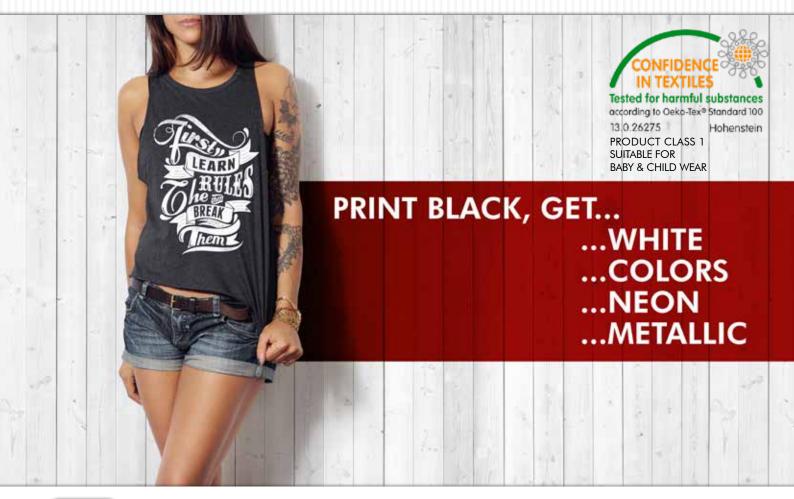

## **MULTI-TRANS METALLIC**

These brand new products are another breakthrough in Laser Transfer Printing.

PRINT BLACK AND SET SOLD, SILVER OR WHITE

Get the amazing Metallic colors plus White by simply printing black toner onto the 1-Paper Multi-Trans media. Both the Multi-Trans Metallic and Multi-Trans Select are suitable for Black & White, CMYK and CMYW Laser/ LED printers.