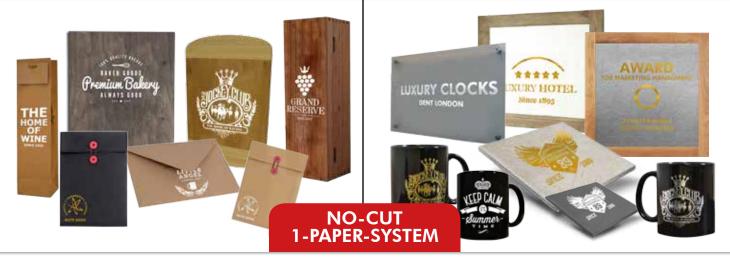

Our Multi-Trans Hard Surface media has been on the market for almost 20 years and it is suitable for printing multi-colored designs onto White or Light colored surfaces. The new innovative Multi-Trans White and Multi-Trans Metallic Gold & Silver transfer media work the same way, except that they print single-color Gold, Silver or White on any color hard surface (including black) e.g.: Ceramics, Acrylic Glass, Metal, Glass.

Additionally, you can use our Multi-Trans Select Gold, Silver & White transfer media to print on Paper, Card or Wood products.