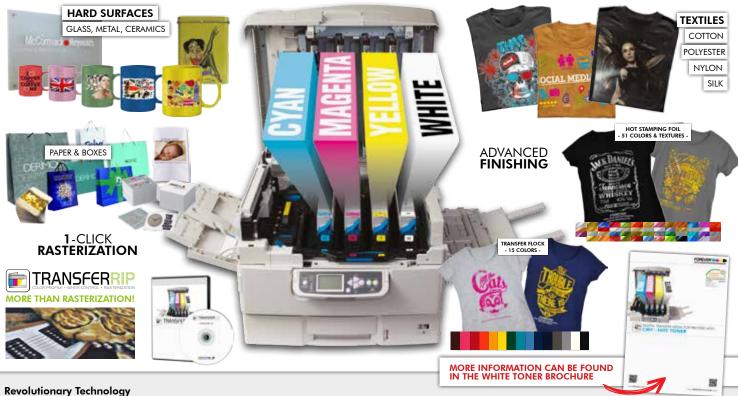

### WITH A WHITE TONER PRINTER & THE FOREVER TRANSFER MEDIA

The CMY White printers from OKI blow up the final barrier in creativity and design. The new transfer papers from FOREVER make transfer printing on dark fabrics as easy as on light colored textiles. The result is soft, brilliant and T-Shirts can be washed 20 times without any significant loss of print quality. The black color is mixed by the three colors (CMY) and the white toner covers all colors

on the image except the black printed areas. The printer software automatically sets more white toner on bright colors and less white toner on dark colors to achieve the optimum color reproduction on the textile.

You can find more information in our White Toner Magazine or by visiting: www.WhiteTonerTransfer.com