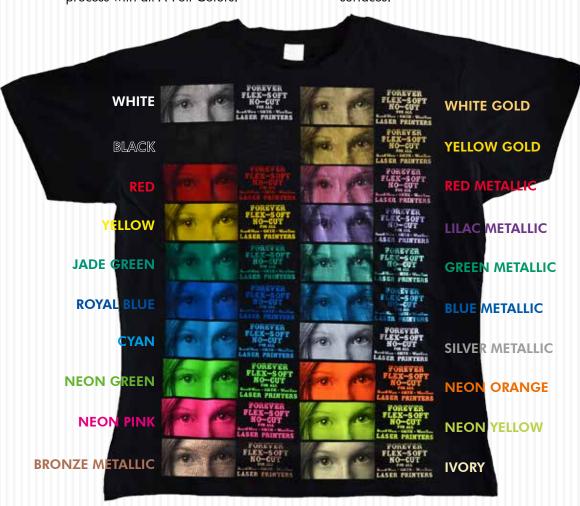

### **A-FOIL COLORS**

WHITE BLACK CYAN ROYAL BLUE RED YELLOW JADE GREEN 101 102 103 104 105 106 107

IVORY 108

#### **METALLIC**

SILVER METALLIC WHITE GOLD METALLIC METALLIC 201 BLUE METALLIC 204 RED METALLIC 205 LILAC METALLIC GREEN METALLIC 207

BRONZE METALLIC 208

#### **NEON** ILLUMINATE UNDER BLACK-LIGHT (FLUORESCENT EFFECT)

NEON GREEN NEON ORANGE NEON PINK NEON YELLOW 301 302 303 304