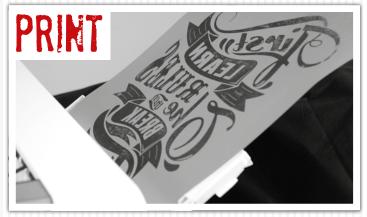

### **APPLICATION of FLEX-SOFT (NO-CUT)**

**Print** your file onto the colored A-Foil.

**?** Press the A-Foil together with the B-Paper LowTemp.

**3 Peel** A & B media apart and see, that the white opaque adhesive of the B-Paper LowTemp sticks only to the toner on the A-Foil. Now your transfer is ready.