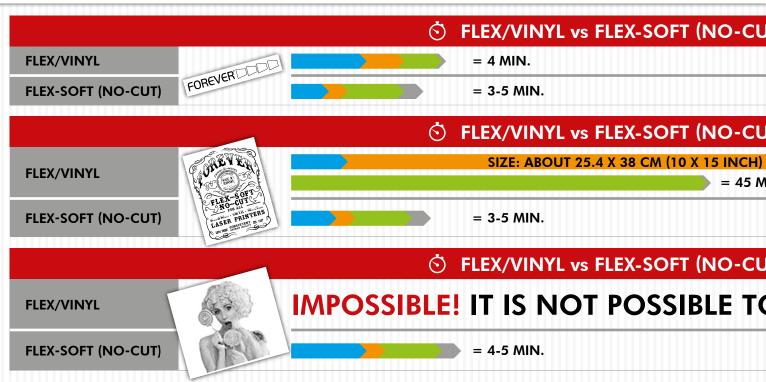

### **TIMELINE**

- FILE PREPARATION AT THE PC OR MAC
- CUTTING WITH THE PLOTTER / PRINTING WITH A B&W, CMYK OR CMYW LASER PRINTER
- WEEDING WITH A WEEDING TOOL / TRANSFER TO A & B
- TRANSFER ONTO THE T-SHIRT

## **EXACT COST CALCULATION**

As you can see in the Timeline below, the time involved in the Flex-Soft (No-Cut) application is always the same, regardless of how complicated the design is. This allows you to calculate your labor costs exactly, which changes dramatically (depending on the design) when compared to the regular Flex/Vinyl Cutting & Weeding Process.

## ENORMOUS TIME SAVER

Time is money! A well-known saying that every one of us understands. Usually, you do not need more than 3 minutes from the print-out to the textile, no matter how detailed the design is. You can now take that extra time for more meaningful tasks.

## O CUT RASTERIZED IMAGES WITH FLEX/VINYL